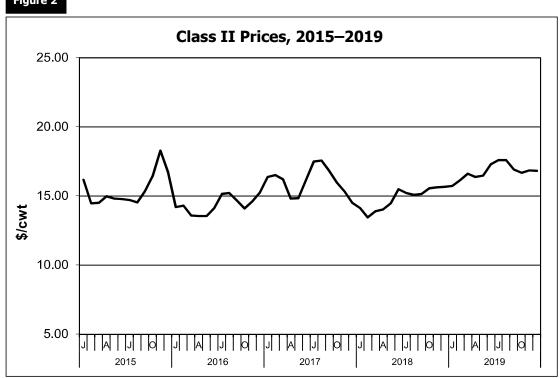

Class Prices—The increase in component prices translated into class prices that were about 12-16 percent above those in 2018. The Class I price averaged \$20.24 per hundredweight in 2019, up 11.9 percent from the 2018 annual average. The Class II price averaged \$16.76 per hundredweight, an increase of 13.2 percent from the previous year. The Class III price averaged \$16.96, up 16.0 percent from 2018. The Class IV price increased to \$16.30, an increase of 14.5 percent. Overall, the statistical uniform price (blend) reported at Suffolk County, Massachusetts (Boston) averaged \$18.12 per hundredweight, 12.6 percent above the 2018 average.

| <b>~</b> 1 | <br>Prices, | 2015  | 2010  |
|------------|-------------|-------|-------|
| I I I DEC  | <br>Dricas  | 7015- | . MTG |
| CIGSS      | <br>FIICES, | ZUIJ  | ZUIJ  |

|              | Butterfat | Nonfat Solids | Skim | 3.5% Butterfat |
|--------------|-----------|---------------|------|----------------|
| _            | \$        | S/lb          | \$/  | cwt            |
| 2015 Average | 2.3024    | 0.8543        | 7.69 | 15.48          |
| 2016 Average | 2.3154    | 0.7193        | 6.47 | 14.35          |
| 2017 Average | 2.6213    | 0.7906        | 7.12 | 16.04          |
| 2018 Average | 2.5328    | 0.6838        | 6.15 | 14.80          |
| January      | 2.5051    | 0.8022        | 7.22 | 15.74          |
| February     | 2.5415    | 0.8333        | 7.50 | 16.13          |
| March        | 2.5531    | 0.8833        | 7.95 | 16.61          |
| April        | 2.5445    | 0.8611        | 7.75 | 16.38          |
| May          | 2.5788    | 0.8578        | 7.72 | 16.48          |
| June         | 2.6649    | 0.9178        | 8.26 | 17.30          |
| July         | 2.6928    | 0.9422        | 8.48 | 17.61          |
| August       | 2.6644    | 0.9522        | 8.57 | 17.60          |
| September    | 2.5052    | 0.9400        | 8.46 | 16.93          |
| October      | 2.4101    | 0.9489        | 8.54 | 16.68          |
| November     | 2.3265    | 1.0022        | 9.02 | 16.85          |
| December     | 2.2022    | 1.0478        | 9.43 | 16.81          |
| 2019 Average | 2.5158    | 0.9157        | 8.24 | 16.76          |