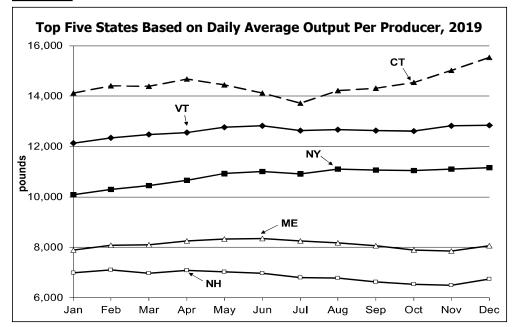

# **Contents** (continued)

| Figures                                                                          | Page |
|----------------------------------------------------------------------------------|------|
| 1. Class I Prices                                                                | U    |
| 2. Class II Prices                                                               | 3    |
| 3. Class III Prices                                                              | 4    |
| 4. Class IV Prices                                                               | 5    |
| 5. Contribution by Components to Statistical Uniform Price                       | 6    |
| 6. Statistical Uniform Prices                                                    | 7    |
| 7. Prices for Components                                                         | 7    |
| 8. Average Component Tests                                                       | 8    |
| 9. Weighted Monthly Average NDPSR Prices                                         | 10   |
| 10. Receipts of Milk from Producers by State                                     | 11   |
| 11. Average Proportion of Producers by State                                     | 12   |
| 12. Daily Average Output per Producer, Top Five Milk Contributing States         |      |
| 13. Percentage of Producers and Volume by Size Categories, December 2019         | 17   |
| 14. Receipts of Milk from Producers                                              |      |
| 15. Plant Location Differentials Map                                             | 20   |
| 16. Cooperative Share of Producers and Pooled Milk Receipts, December, 2015–2019 | 39   |