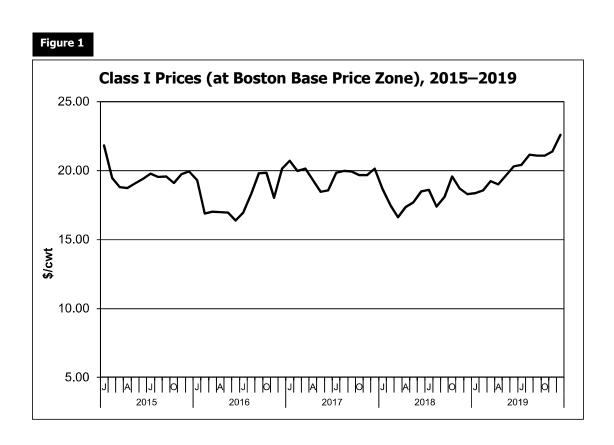

Class Prices—The increase in component prices translated into class prices that were about 12-16 percent above those in 2018. The Class I price averaged \$20.24 per hundredweight in 2019, up 11.9 percent from the 2018 annual average. The Class II price averaged \$16.76 per hundredweight, an increase of 13.2 percent from the previous year. The Class III price averaged \$16.96, up 16.0 percent from 2018. The Class IV price increased to \$16.30, an increase of 14.5 percent. Overall, the statistical uniform price (blend) reported at Suffolk County, Massachusetts (Boston) averaged \$18.12 per hundredweight, 12.6 percent above the 2018 average.

## Class I Prices and Advanced Pricing Factors at Suffolk County, MA (Boston), 2015-2019

Class I Price Mover Advanced Pricing Factors Class I Price Class III Class IV Base 3.5% Butterfat Skim Skim Skim Price Skim Butterfat Butterfat\* \$/lb \$/cwt \$/cwt \$/lb \$/cwt 2.2105 6.99 12.16 2.2430 19.59 2015 Average 8.69 8.91 2016 Average 2.3677 6.57 5.77 6.75 10.00 2.4002 18.05 2017 Average 2.6054 7.46 6.42 7.60 10.85 2.6379 19.70 6.18 5.45 6.23 2.5547 18.09 2018 Average 2.5222 9.48 6.52 January 2.5217 5.16 6.52 9.77 2.5542 18.37 February 2.4962 5.47 6.80 6.80 10.05 2.5287 18.55 7.25 7.25 March 2.5670 4.97 10.50 2.5995 19.23 April 2.5599 6.35 7.05 7.05 10.30 2.5924 19.01 May 2.5355 7.14 7.02 7.82 \*\* 11.07 2.5680 19.67 June 2.5634 7.74 7.56 8.39 11.64 2.5959 20.32 July 2.6529 7.09 7.78 8.18 11.43 2.6854 20.43 August 2.6830 8.27 7.87 8.81 12.06 2.7155 21.14 8.49 7.76 8.87 12.12 21.10 September 2.6555 2.6880 October 2.5370 9.26 7.84 9.29 12.54 2.5695 21.09 November 2.3955 10.42 8.32 10.11 13.36 2.4280 21.39 December 2.3208 13.01 8.73 11.61 14.86 2.3533 22.58