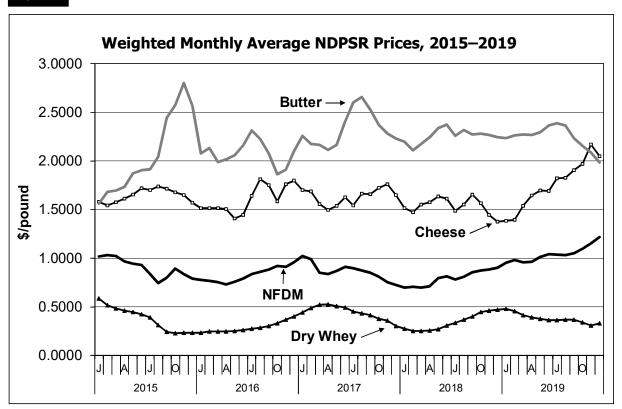

#### Prices Higher Than 2018

Commodity Prices—National Dairy Product Sales Report (NDPSR) butter prices were similar to 2018, averaging \$2.2431 per pound and only 0.6 percent below the previous year. February, March, and April of 2019 recorded record-setting monthly high butterfat prices. Cheese prices bumped up about mid-year and finished with the highest average since 2014. Block prices were the driver for most of the year; barrel prices jumped and surpassed block prices in November 2019. The NDPSR cheese price averaged \$1.7586 per pound in 2019, up 14.4

percent from the previous year. Protein prices began to climb at the end of the first quarter and ended the year with the second highest prices recorded for November and December; only 2007 were higher. Nonfat dry milk, and correspondingly nonfat solids, reported their strongest prices since 2014. The NDPSR nonfat dry milk price averaged \$1.0419 per pound, up 31.1 percent from 2018. Dry whey prices were above the previous year, but not as strong as in 2017. The NDPSR dry whey price averaged \$0.3799 per pound, an increase of 11.0 percent from the prior year.