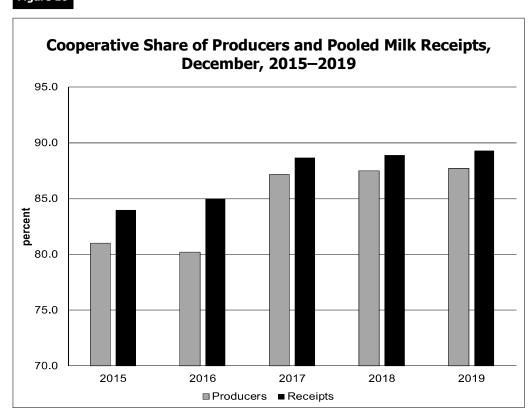

airy Farms Co-op

Land O'Lakes, Inc.

Lowville Producers Dairy Cooperative, Inc.

Maryland and Virginia Milk Producers Cooperative Association, Inc.

Michigan Milk Producers Association

Middlebury Cooperative Milk Producers Association, Inc.

Mohawk Valley Cooperative, Inc.

Mount Joy Farmers Co-operative Association

National Farmers Organization, Inc.

Oneida-Lewis Milk Producers Cooperative, Inc.

Oneida-Madison Milk Producers Co-operative Association, Inc.

Organic Dairy Farmers Cooperative, Inc.

Pioneer Milk Producers Cooperative, Inc.

Preble Milk Cooperative Association, Inc.

Producers' Co-operative, Inc.

Progressive Dairymen's Cooperative, Inc.

Scenic Mountain Milk Producers Cooperative Inc.

Upstate Niagara Cooperative, Inc.

Westco Milk Producers Cooperative

### Figure 16



# 29 Producer Receipts by State and County\*, 2019

|                           | Jai         | nuary                | Feb             | bruary               | March     |                      |  |  |
|---------------------------|-------------|----------------------|-----------------|----------------------|-----------|----------------------|--|--|
|                           | No. of      | Volume               | No. of          | Volume               | No. of    | Volume               |  |  |
| State and county          | producers   | of milk<br>1,000 lbs | producers       | of milk<br>1,000 lbs | producers | of milk<br>1,000 lbs |  |  |
| Connecticut               |             | 1,000 ibs            |                 | 1,000 ibs            |           | 1,000 ibs            |  |  |
|