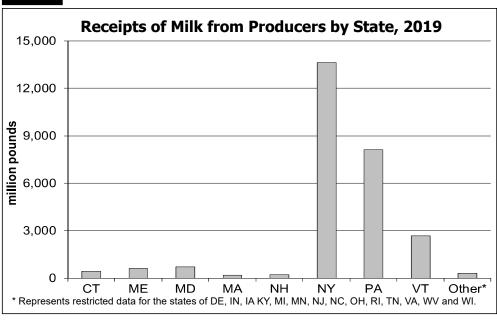

#### **Order Volume Decreases**

Total milk received from producers equaled 26.8 billion pounds in 2019, down 1.3 percent from 2018. Even though the total amount of milk pooled on the Order declined, the average volume per producer topped 7,000 pounds every month during the year and grew 6.9 percent from 2018. This was the highest year-over-year increase since the Order's inception. The year ended with 813 fewer producers than at the end of 2018, the largest year-to-year drop recorded for the Order.