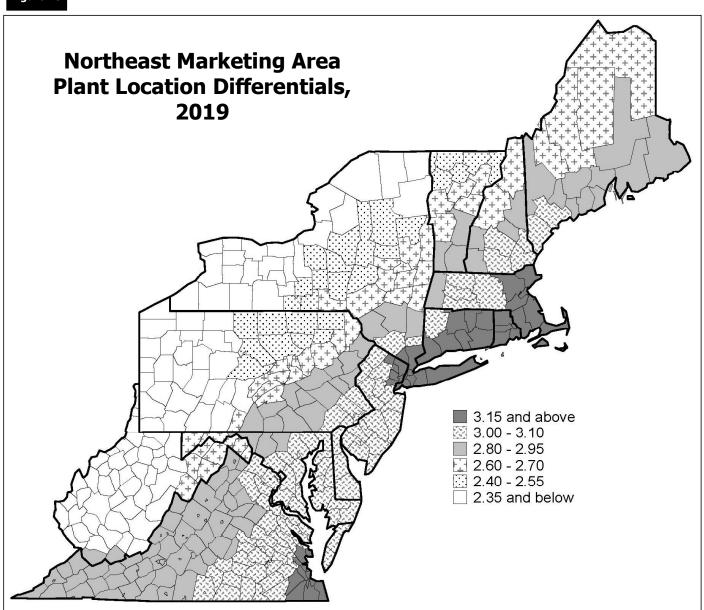

# **Contents** (continued)

| Figures                                                                          | Page |
|----------------------------------------------------------------------------------|------|
| 1. Class I Prices                                                                | U    |
| 2. Class II Prices                                                               | 3    |
| 3. Class III Prices                                                              | 4    |
| 4. Class IV Prices                                                               | 5    |
| 5. Contribution by Components to Statistical Uniform Price                       | 6    |
| 6. Statistical Uniform Prices                                                    | 7    |
| 7. Prices for Components                                                         | 7    |
| 8. Average Component Tests                                                       | 8    |
| 9. Weighted Monthly Average NDPSR Prices                                         | 10   |
| 10. Receipts of Milk from Producers by State                                     | 11   |
| 11. Average Proportion of Producers by State                                     | 12   |
| 12. Daily Average Output per Producer, Top Five Milk Contributing States         |      |
| 13. Percentage of Producers and Volume by Size Categories, December 2019         | 17   |
| 14. Receipts of Milk from Producers                                              |      |
| 15. Plant Location Differentials Map                                             | 20   |
| 16. Cooperative Share of Producers and Pooled Milk Receipts, December, 2015–2019 | 39   |