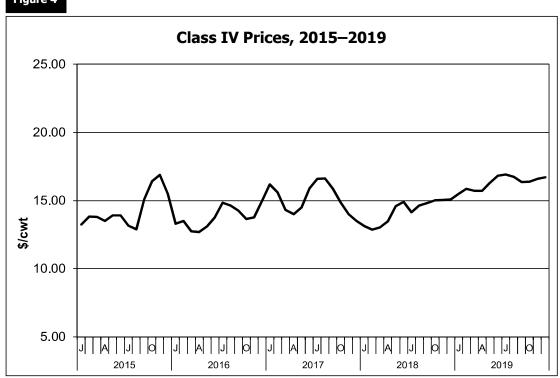

Class Prices—The increase in component prices translated into class prices that were about 12-16 percent above those in 2018. The Class I price averaged \$20.24 per hundredweight in 2019, up 11.9 percent from the 2018 annual average. The Class II price averaged \$16.76 per hundredweight, an increase of 13.2 percent from the previous year. The Class III price averaged \$16.96, up 16.0 percent from 2018. The Class IV price increased to \$16.30, an increase of 14.5 percent. Overall, the statistical uniform price (blend) reported at Suffolk County, Massachusetts (Boston) averaged \$18.12 per hundredweight, 12.6 percent above the 2018 average.

# 4 Class IV Prices, 2015–2019

| _            | Butterfat     | Nonfat Solids | Skim        | 3.5% Butterfat |
|--------------|---------------|---------------|-------------|----------------|
|              | (             | S/Ib          | \$          | /cwt           |
| 2015 Average | 2.2954        | 0.7265        | 6.54        | 14.35          |
| 2016 Average | 2.3084        | 0.6548        | 5.89        | 13.77          |
| 2017 Average | 2.6143        | 0.6918        | 6.23        | 15.16          |
| 2018 Average | 2.5258        | 0.6204        | 5.58        | 14.23          |
| January      | 2.4981        | 0.7757        | 6.98        | 15.48          |
| February     | 2.5345        | 0.8041        | 7.24        | 15.86          |
| March        | 2.5461        | 0.7832        | 7.05        | 15.71          |
| April        | 2.5375        | 0.7883        | 7.09        | 15.72          |
| May          | 2.5718        | 0.8386        | 7.55        | 16.29          |
| June         | 2.6579        | 0.8665        | 7.80        | 16.83          |
| July         | 2.6858        | 0.8628        | 7.77        | 16.90          |
| August       | 2.6574        | 0.8570        | 7.71        | 16.74          |
| September    | 2.4982        | 0.8753        | 7.88        | 16.35          |
| October      | 2.4031        | 0.9186        | 8.27        | 16.39          |
| November     | 2.3195        | 0.9763        | 8.79        | 16.60          |
| December     | 2.1952        | 1.0378        | 9.34        | 16.70          |
| 2019 Average | <b>2.5088</b> | <b>0.8654</b> | <b>7.79</b> | <b>16.30</b>   |