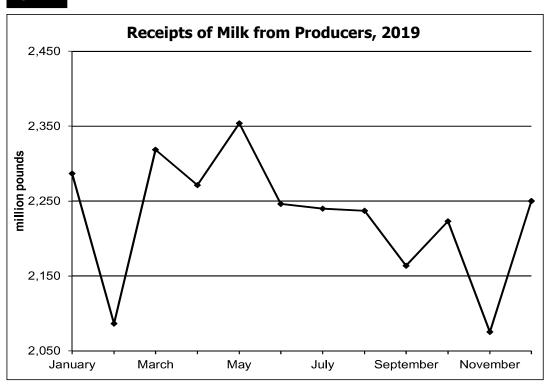

# **Contents** (continued)

| Figures                                                                          | Page |
|----------------------------------------------------------------------------------|------|
| 1. Class I Prices                                                                | U    |
| 2. Class II Prices                                                               | 3    |
| 3. Class III Prices                                                              | 4    |
| 4. Class IV Prices                                                               | 5    |
| 5. Contribution by Components to Statistical Uniform Price                       | 6    |
| 6. Statistical Uniform Prices                                                    | 7    |
| 7. Prices for Components                                                         | 7    |
| 8. Average Component Tests                                                       | 8    |
| 9. Weighted Monthly Average NDPSR Prices                                         | 10   |
| 10. Receipts of Milk from Producers by State                                     | 11   |
| 11. Average Proportion of Producers by State                                     | 12   |
| 12. Daily Average Output per Producer, Top Five Milk Contributing States         |      |
| 13. Percentage of Producers and Volume by Size Categories, December 2019         | 17   |
| 14. Receipts of Milk from Producers                                              |      |
| 15. Plant Location Differentials Map                                             | 20   |
| 16. Cooperative Share of Producers and Pooled Milk Receipts, December, 2015–2019 | 39   |