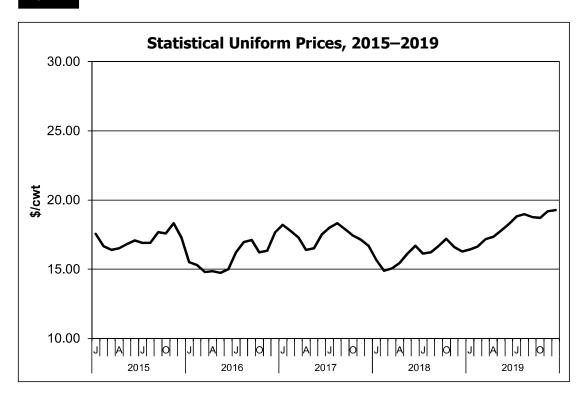

Class Prices—The increase in component prices translated into class prices that were about 12-16 percent above those in 2018. The Class I price averaged \$20.24 per hundredweight in 2019, up 11.9 percent from the 2018 annual average. The Class II price averaged \$16.76 per hundredweight, an increase of 13.2 percent from the previous year. The Class III price averaged \$16.96, up 16.0 percent from 2018. The Class IV price increased to \$16.30, an increase of 14.5 percent. Overall, the statistical uniform price (blend) reported at Suffolk County, Massachusetts (Boston) averaged \$18.12 per hundredweight, 12.6 percent above the 2018 average.

# Producer Prices at Suffolk County, MA (Boston), 2015–2019

|                      | Producer Price | Statistical    |           |         |              |
|----------------------|----------------|----------------|-----------|---------|--------------|
|                      | Differential   | Uniform Price* | Butterfat | Protein | Other Solids |
|                      | \$/c           | ewt            |           | \$/lb   |              |
| 2015 Average         | 1.35           | 17.14          | 2.2954    | 2.2393  | 0.1867       |
| 2016 Average         | 1.03           | 15.90          | 2.3084    | 2.0955  | 0.0910       |
| 2017 Average         | 1.26           | 17.44          | 2.6143    | 1.8682  | 0.2519       |
| 2018 Average         | 1.48           | 16.09          | 2.5258    | 1.6497  | 0.1474       |
| <b>20</b> 1071101490 | 11-10          | 10.00          | 2.0200    | 110-101 | 011414       |
| January              | 2.46           | 16.42          | 2.4981    | 1.1927  | 0.2898       |
| February             | 2.76           | 16.65          | 2.5345    | 1.1776  | 0.2631       |
| March                | 2.13           | 17.17          | 2.5461    | 1.6303  | 0.2200       |
| April                | 1.38           | 17.34          | 2.5375    | 1.9890  | 0.1990       |
| May                  | 1.42           | 17.80          | 2.5718    | 2.1159  | 0.1847       |
| June                 | 2.01           | 18.28          | 2.6579    | 2.0046  | 0.1702       |
| July                 | 1.28           | 18.83          | 2.6858    | 2.4032  | 0.1689       |
| August               | 1.37           | 18.97          | 2.6574    | 2.4453  | 0.1730       |
| September            | 0.47           | 18.78          | 2.4982    | 2.8633  | 0.1758       |
| October              | 0.00           | 18.72          | 2.4031    | 3.1700  | 0.1447       |
| November             | (1.25)         | 19.20          | 2.3195    | 3.9118  | 0.1112       |
| December             | (0.09)         | 19.28          | 2.1952    | 3.6515  | 0.1341       |
| 2019 Average         | 1.16           | 18.12          | 2.5088    | 2.3796  | 0.1862       |