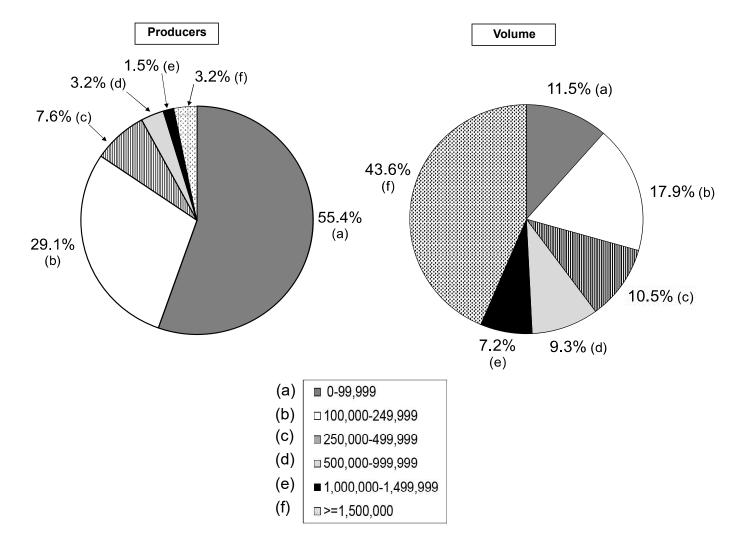

# **Contents** (continued)

| Figures                                                                          | Page |
|----------------------------------------------------------------------------------|------|
| 1. Class I Prices                                                                | U    |
| 2. Class II Prices                                                               | 3    |
| 3. Class III Prices                                                              | 4    |
| 4. Class IV Prices                                                               | 5    |
| 5. Contribution by Components to Statistical Uniform Price                       | 6    |
| 6. Statistical Uniform Prices                                                    | 7    |
| 7. Prices for Components                                                         | 7    |
| 8. Average Component Tests                                                       | 8    |
| 9. Weighted Monthly Average NDPSR Prices                                         | 10   |
| 10. Receipts of Milk from Producers by State                                     | 11   |
| 11. Average Proportion of Producers by State                                     | 12   |
| 12. Daily Average Output per Producer, Top Five Milk Contributing States         |      |
| 13. Percentage of Producers and Volume by Size Categories, December 2019         | 17   |
| 14. Receipts of Milk from Producers                                              |      |
| 15. Plant Location Differentials Map                                             | 20   |
| 16. Cooperative Share of Producers and Pooled Milk Receipts, December, 2015–2019 | 39   |