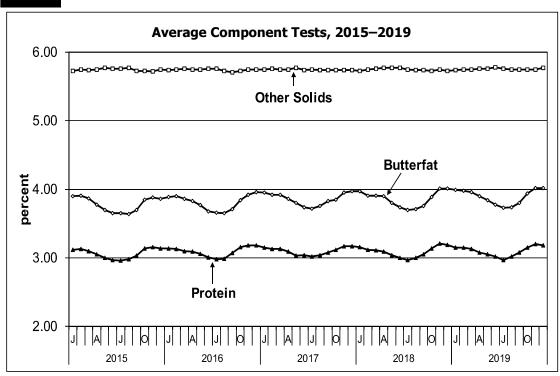

#### **Producer Tests**

The annual average producer butterfat test equaled 3.90 percent in 2019, an increase of 0.04 percentage points from 2018. Record highs were set during all months of 2019 except August with tests topping 4.00 in November and December. The annual average producer protein test was 3.10 percent, up 0.01 percentage points from 2018; a record high was set in February and tied in March and September. The producer other solids test rose to a record-high average of 5.76 percent, up 0.01 percentage points from last year; records were set in 4 months and tied in 2 months in 2019.

#### Figure 6

# **6** Average Component Tests of Producer Receipts\*, 2015–2019

|              | Butterfat True Protein |         | Other Solids |
|--------------|------------------------|---------|--------------|
|              |                        | percent |              |
| 2015 Average | 3.78                   | 3.07    | 5.75         |
| 2016 Average | 3.81                   | 3.09    | 5.75         |
| 2017 Average | 3.86                   | 3.10    | 5.75         |
| 2018 Average | 3.86                   | 3.09    | 5.75         |
| January      | 3.99                   | 3.15    | 5.74         |
| February     | 3.98                   | 3.15    | 5.75         |
| March        | 3.96                   | 3.13    | 5.75         |
| April        | 3.90                   | 3.08    | 5.76         |
| May          | 3.84                   | 3.05    | 5.76         |
| June         | 3.78                   | 3.02    | 5.78         |
| July         | 3.73                   | 2.97    | 5.76         |
| August       | 3.74                   | 3.02    | 5.75         |
| September    | 3.84                   | 3.08    | 5.75         |
| October      | 3.94                   | 3.15    | 5.75         |
| November     | 4.02                   | 3.20    | 5.75         |
| December     | 4.02                   | 3.18    | 5.77         |
| 2019 Average | 3.90                   | 3.10    | 5.76         |

<sup>\*</sup> As reported by handlers at time of calculation of monthly uniform price.