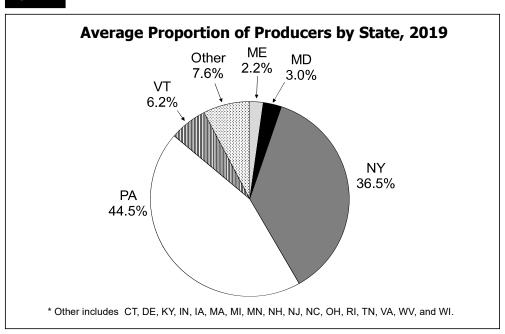

#### **Order Volume Decreases**

Total milk received from producers equaled 26.8 billion pounds in 2019, down 1.3 percent from 2018. Even though the total amount of milk pooled on the Order declined, the average volume per producer topped 7,000 pounds every month during the year and grew 6.9 percent from 2018. This was the highest year-over-year increase since the Order's inception. The year ended with 813 fewer producers than at the end of 2018, the largest year-to-year drop recorded for the Order.