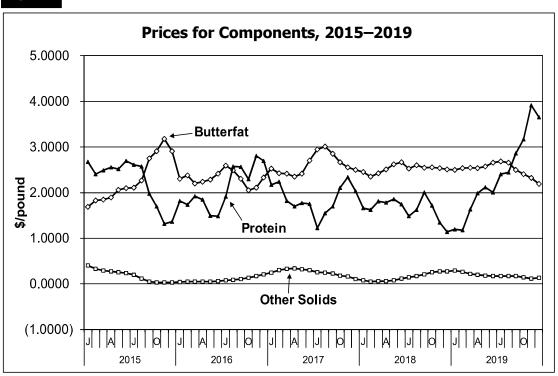

Component Prices—All component prices averages were above the previous year except butterfat. The price paid to producers for butterfat averaged \$2.5088 per pound, down 0.7 percent from 2018, but the third highest reported since the Order's inception in 2000. The per-pound annual average protein price was \$2.3796 per pound, up 44.2 percent from last year's record-setting low. The other solids price averaged \$0.1862 per pound, an increase of 26.3 percent from 2018. The nonfat solids price averaged \$0.8654 per pound, 39.5 percent above last year's record-setting lowest price.