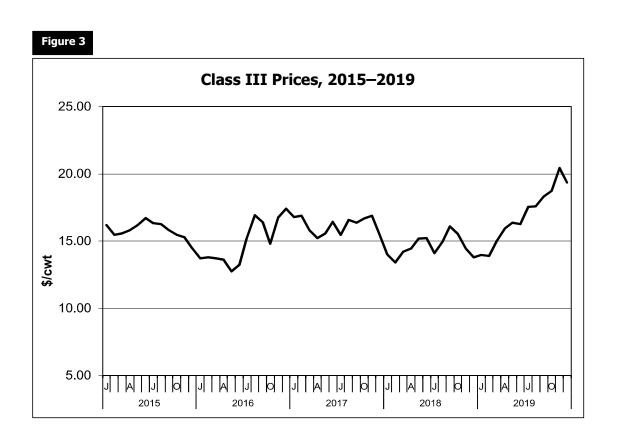

Class Prices—The increase in component prices translated into class prices that were about 12-16 percent above those in 2018. The Class I price averaged \$20.24 per hundredweight in 2019, up 11.9 percent from the 2018 annual average. The Class II price averaged \$16.76 per hundredweight, an increase of 13.2 percent from the previous year. The Class III price averaged \$16.96, up 16.0 percent from 2018. The Class IV price increased to \$16.30, an increase of 14.5 percent. Overall, the statistical uniform price (blend) reported at Suffolk County, Massachusetts (Boston) averaged \$18.12 per hundredweight, 12.6 percent above the 2018 average.

| 2 | Class | TTT | Duissa  | 201        | E 20 | 110 |
|---|-------|-----|---------|------------|------|-----|
| 3 | Class | TTT | Prices, | <b>ZU1</b> | コーとし | JТЭ |

|                                                                              | Butterfat                                                                                                  | Protein                                                                                                    | Other Solids                                                                                     | Skim                                                                                   | 3.5% Butterfat                                                                                  |
|------------------------------------------------------------------------------|------------------------------------------------------------------------------------------------------------|------------------------------------------------------------------------------------------------------------|--------------------------------------------------------------------------------------------------|----------------------------------------------------------------------------------------|-------------------------------------------------------------------------------------------------|
|                                                                              |                                                                                                            | \$/lb                                                                                                      |                                                                                                  | \$/                                                                                    | cwt                                                                                             |
| 2015 Average<br>2016 Average<br>2017 Average<br>2018 Average                 | 2.2954<br>2.3084<br>2.6143<br>2.5258                                                                       | 2.2393<br>2.0955<br>1.8682<br>1.6497                                                                       | 0.1867<br>0.0910<br>0.2519<br>0.1474                                                             | 8.04<br>7.03<br>7.28<br>5.98                                                           | 15.80<br>14.87<br>16.17<br>14.61                                                                |
| January February March April May June July August September October November | 2.4981<br>2.5345<br>2.5461<br>2.5375<br>2.5718<br>2.6579<br>2.6858<br>2.6574<br>2.4982<br>2.4031<br>2.3195 | 1.1927<br>1.1776<br>1.6303<br>1.9890<br>2.1159<br>2.0046<br>2.4032<br>2.4453<br>2.8633<br>3.1700<br>3.9118 | 0.2898<br>0.2631<br>0.2200<br>0.1990<br>0.1847<br>0.1702<br>0.1689<br>0.1730<br>0.1758<br>0.1447 | 5.41<br>5.20<br>6.35<br>7.34<br>7.65<br>7.22<br>8.45<br>8.60<br>9.91<br>10.68<br>12.78 | 13.96<br>13.89<br>15.04<br>15.96<br>16.38<br>16.27<br>17.55<br>17.60<br>18.31<br>18.72<br>20.45 |
| December 2019 Average                                                        | 2.1952<br><b>2.5088</b>                                                                                    | 3.6515<br><b>2.3796</b>                                                                                    | 0.1341<br><b>0.1862</b>                                                                          | 12.11<br><b>8.48</b>                                                                   | 19.37<br><b>16.96</b>                                                                           |