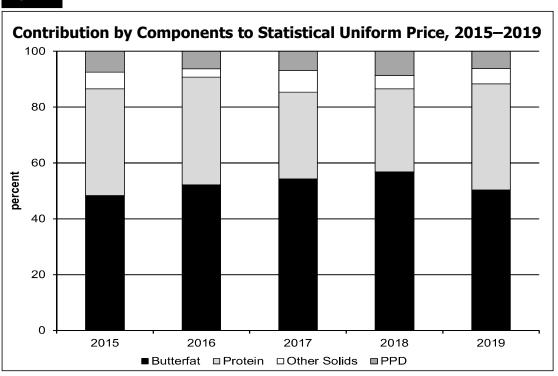

Component Prices—All component prices averages were above the previous year except butterfat. The price paid to producers for butterfat averaged \$2.5088 per pound, down 0.7 percent from 2018, but the third highest reported since the Order's inception in 2000. The per-pound annual average protein price was \$2.3796 per pound, up 44.2 percent from last year's record-setting low. The other solids price averaged \$0.1862 per pound, an increase of 26.3 percent from 2018. The nonfat solids price averaged \$0.8654 per pound, 39.5 percent above last year's record-setting lowest price.